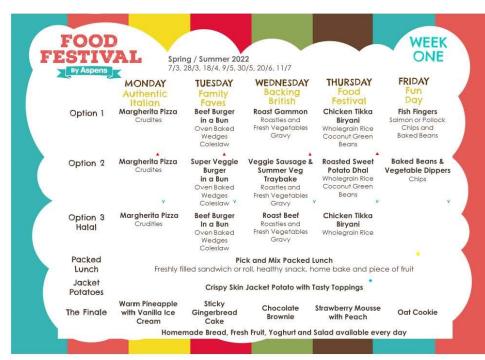

### The Week Ahead Week 7 of Term 6 page 1 of 3 Useful dates for your diary!

| Date          | What is Happening                                  | Which classes                             | What you need to do                                                                                |
|---------------|----------------------------------------------------|-------------------------------------------|----------------------------------------------------------------------------------------------------|
| 18 to 22 July | Week 2 of NEW<br>Aspens School Menu                | ALL                                       | Click <u>HERE</u> to see Menu -discuss with child<br>Please note there have been some changes      |
| 18/7/22       | Family Choir                                       | ALL                                       | Families, come and enjoy a Monday singing session in our Main Hall 8.30am to 8.45am                |
| 18/7/22       | PE                                                 | Year 1, Year 5, Year 6                    | Ensure PE Kit is in school                                                                         |
| 18/7/22       | After School Club<br>Forest School                 | Booked children only                      | Bring warm coat, hat, wellies & gloves and collect at 4.45pm                                       |
| 18/7/22       | Football Match against<br>Evergreen Primary School | Football Team only                        | Remember to collect child at 4.30pm and football kit must be in school                             |
| 19/7/22       | Year 6 Graduation and<br>Leavers lunch             | Year 6                                    | Come and see your child graduate at 2pm, free tissues provided. Tell us you are coming <b>HERE</b> |
| 19/7/22       | SS Great Britain Trip                              | Year 2                                    | Ensure provide consent <u>HERE</u> and children need hat, water bottle and sun cream               |
| 19/7/22       | After School Club<br>Art                           | Booked children only                      | Ensure collect child at 4.30pm                                                                     |
| 20/7/22       | STEM Workshops                                     | Year 1 to Year 3                          | Ensure child is in school by 8.45am                                                                |
| 20/7/22       | Term 1 After School Clubs<br>released              | Year 2 to 6                               | Check Pay360 to book your child's place                                                            |
| 20/7/22       | PE                                                 | Year 6                                    | Ensure PE kit is in school                                                                         |
| 21/7/22       | Last Day Term 6                                    | ALL                                       | Bring £1 and wear your own clothes                                                                 |
| 21/7/22       | STEM Workshops                                     | Year 4 to Year 6                          | Ensure child is in school by 8.45am                                                                |
| 21/7/22       | PE                                                 | Year 1, Year 2, Year 3,<br>Year 4, Year 5 | Ensure PE kit is in school                                                                         |
| 21/7/22       | After School Club<br>Future Stars<br>Choir Club    | Booked children only                      | Ensure PE kit in school and you collect at<br>4.20pm                                               |
| 22/7/22       | School is Closed                                   | ALL                                       | Have a fabulous summer holiday                                                                     |