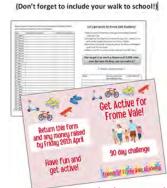

Look out for this booklet in your bookbags and join the 30 day challenge from 21<sup>st</sup> March – 19<sup>th</sup> April to Get Active for Frome Vale!

Please see these documents on pages 3 and 4 of this newsletter 20th March Free Event

## Look out for this booklet in your bookbags and join the 30 day challenge from 21<sup>st</sup> March – 19<sup>th</sup> April to Get Active for Frome Vale! (Don't forget to include your walk to school!)

| 12 <sup>re</sup> March                                                                                   |                                                                                                                |                                             |                                                                                                                                                             |                     |                     |                     |            |
|----------------------------------------------------------------------------------------------------------|----------------------------------------------------------------------------------------------------------------|---------------------------------------------|-------------------------------------------------------------------------------------------------------------------------------------------------------------|---------------------|---------------------|---------------------|------------|
| 2 <sup>re</sup> March                                                                                    |                                                                                                                |                                             | cycled each day                                                                                                                                             |                     |                     |                     |            |
| 1.10                                                                                                     |                                                                                                                |                                             | 2) Multiply                                                                                                                                                 | by including family | y and friends (e.g. | f you walked 1 mile | C          |
| 13" March                                                                                                | The second s |                                             | with 4 other people that counts as 5 miles in totall)<br>3) Ask friends and family to sponsor you for the 30 day challenge to<br>raise funds for the school |                     |                     |                     |            |
| March                                                                                                    |                                                                                                                |                                             |                                                                                                                                                             |                     |                     | n 1                 |            |
| 15" March<br>16" March                                                                                   |                                                                                                                |                                             |                                                                                                                                                             |                     |                     |                     |            |
| 7 <sup>th</sup> March                                                                                    |                                                                                                                |                                             | 4) Return y                                                                                                                                                 | your form and any i | money raised by Fr  | iday 26" April      |            |
| 18 <sup>th</sup> March                                                                                   |                                                                                                                |                                             |                                                                                                                                                             | 1                   |                     |                     |            |
| 9" March                                                                                                 |                                                                                                                |                                             | -                                                                                                                                                           |                     |                     |                     | 1 1        |
| 10 <sup>th</sup> March                                                                                   | the second s |                                             | Our target is to reach a distance of 2,000 miles<br>over the next 30 days, can we make it?                                                                  |                     |                     |                     |            |
| 11" March                                                                                                |                                                                                                                |                                             |                                                                                                                                                             |                     |                     |                     |            |
| " April                                                                                                  |                                                                                                                |                                             |                                                                                                                                                             |                     |                     |                     |            |
| April                                                                                                    |                                                                                                                |                                             |                                                                                                                                                             |                     |                     |                     |            |
| April April                                                                                              |                                                                                                                |                                             |                                                                                                                                                             | C Have fun          | and get active!     | 0                   |            |
| April .                                                                                                  |                                                                                                                |                                             |                                                                                                                                                             |                     |                     |                     |            |
| " April                                                                                                  |                                                                                                                |                                             |                                                                                                                                                             |                     |                     |                     | _          |
| April                                                                                                    |                                                                                                                |                                             | Narrie                                                                                                                                                      |                     | nount sponsored     | Total collected     |            |
| April                                                                                                    |                                                                                                                |                                             |                                                                                                                                                             | (pr                 | r mile/ per day)    |                     |            |
| April .                                                                                                  |                                                                                                                |                                             |                                                                                                                                                             |                     |                     |                     |            |
| April April                                                                                              |                                                                                                                |                                             |                                                                                                                                                             |                     |                     | -                   | -          |
| 10 <sup>m</sup> April                                                                                    |                                                                                                                |                                             |                                                                                                                                                             | -                   |                     | 10                  |            |
|                                                                                                          |                                                                                                                |                                             |                                                                                                                                                             | -                   |                     | - 8 c -             |            |
| 12 <sup>m</sup> April<br>13 <sup>m</sup> April                                                           |                                                                                                                |                                             |                                                                                                                                                             |                     |                     | 0                   | <b>~0</b>  |
| 5 <sup>m</sup> Ap<br>6 <sup>m</sup> Ap<br>7 <sup>m</sup> Apr<br>8 <sup>m</sup> Apr<br>9 <sup>m</sup> Apr |                                                                                                                |                                             |                                                                                                                                                             | Get                 | t Act<br>rom        | ive f<br>Vale       | 01<br>2!   |
|                                                                                                          | Retur<br>and an<br>bu Fri                                                                                      | rn this form<br>y money rais<br>day 26th Ap | sed<br>ril                                                                                                                                                  |                     |                     |                     |            |
|                                                                                                          |                                                                                                                |                                             |                                                                                                                                                             | 30 day challenge    |                     |                     |            |
|                                                                                                          | H                                                                                                              | Have fun and<br>get active!                 |                                                                                                                                                             |                     |                     | in its              | le Academi |

Please return the form and the money raised to your class teacher—Please ensure the child's name is on the envelope, and the money is secure to avoid any losses. Thank you for your support.