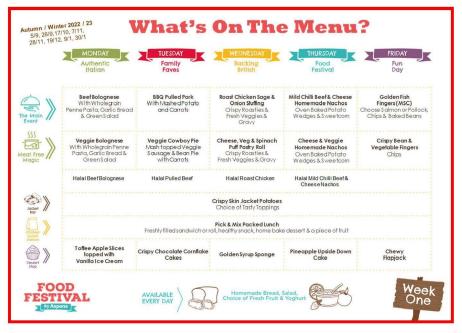

# The Week Ahead Week 3 of Term 1 page 1 of 3 Useful dates for your diary!

| Date                | What is Happening                          | Which classes          | What you need to do                                                                                                                     |
|---------------------|--------------------------------------------|------------------------|-----------------------------------------------------------------------------------------------------------------------------------------|
| 19 to 23 Sept<br>22 | Week 3 of NEW Aspens<br>School Menu        | ALL                    | Click HERE to see Menu -discuss with child                                                                                              |
| 19/9/22             | School Closed<br>The State Funeral         | ALL                    | Please do not come to school                                                                                                            |
| 20/9/22             | School Re-Opens                            | ALL                    | Ensure children arrive in uniform by 8.45am                                                                                             |
| 20/9/22             | Reception class children in school all day | Year R                 | Remember to collect your child at 3.15pm                                                                                                |
| 20/9/22             | We Love Sport                              | Year 3, Year 4         | Ensure PE kit is in school                                                                                                              |
| 20/9/22             | PE                                         | Year 1, Year 4         | Ensure PE kit is in school                                                                                                              |
| 20/9/22             | Yoga After School Club                     | Booked Children        | Remember PE kit and collect child at 4.30pm                                                                                             |
| 20/9/22             | FVA Book Sale                              | ALL                    | Come into the main hall to view the books on sale from 3.30pm                                                                           |
| 21/9/22             | PE                                         | Year 5, Year 6         | Ensure PE kit is in school                                                                                                              |
| 22/9/22             | PE                                         | Year 1, Year 4, Year 5 | Ensure PE kit is in school                                                                                                              |
| 22/9/22             | Pebble Hunt                                | ALL                    | Arrive at FVA for 3.30pm to hunt pebbles in our grounds that your children have decorated  Children MUST be accompanied by parent/carer |
| 22/9/22             | FVA Book Sale                              | ALL                    | Come into the main hall to view the books on sale from 3.30pm                                                                           |
| 23/9/22             | PE                                         | Year 2, Year 3, Year 6 | Ensure PE kit is in school                                                                                                              |
| 23/9/22             | Forest School                              | Year 1                 | Please ensure coats, wellies, gloves are in school                                                                                      |