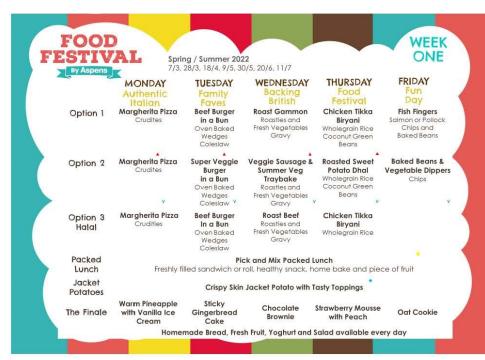

Aspens our catering company want your feedback on their food offering in the school.

Please click <u>HERE</u>
or scan the QR code.

The survey opens on Monday 20 June