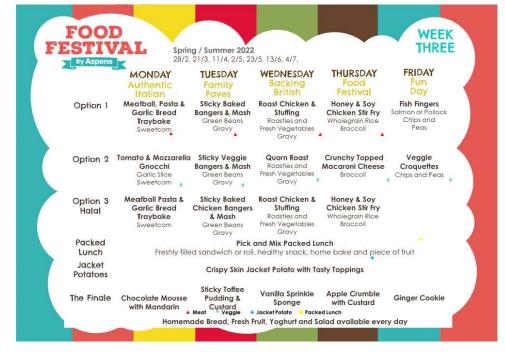

Aspens our catering company want your feedback on their food offering in the school.

Please click <u>HERE</u>
or scan the QR code.

The survey opens on Monday 20 June