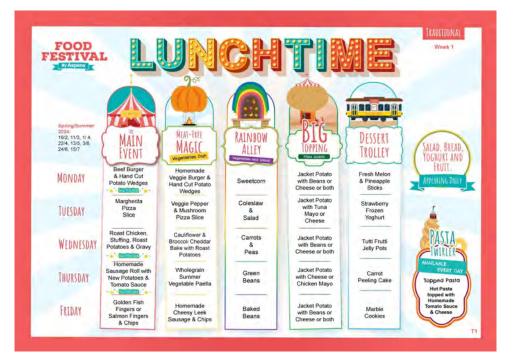

### The Week Ahead Week 6 of Term 4

| Date                | What is Happening                         | Which classes             | What you need to do                                                     |
|---------------------|-------------------------------------------|---------------------------|-------------------------------------------------------------------------|
| 25 — 28 Mar<br>2024 | Week 3 <b>NEW</b> Aspens<br>School Menu   | ALL                       | Click <mark>HERE</mark> to see <b>NEW</b> Menu -discuss<br>with child   |
| 25/3/24             | Love of Learning After<br>School Club     | Booked Children Only      | Ensure you collect child at 4.15pm                                      |
| 25/3/24             | PE                                        | Year 3, Year 6            | Please ensure your child is wearing their PE<br>kit to School           |
| 26/3/24             | PE                                        | Year 2, Year 5            | Please ensure your child is wearing their PE<br>kit to School           |
| 26/3/24             | Spelling and Numbots<br>After School Club | Booked Children Only      | Ensure you collect child at 4.30pm                                      |
| 27/3/24             | Link school visit to FVA                  | Year 5                    | Ensure child in school by 8.45am                                        |
| 27/3/24             | Spelling Bee                              | ALL (except Year R)       | Ensure child in school by 8.45am                                        |
| 27/3/24             | Walk and Wonder                           | Year R                    | Please ensure children have coats and<br>wellies if the weather is wet  |
| 27/3/24             | PE                                        | Year 1, Year 3, Year<br>6 | Please ensure your child is wearing their PE<br>kit to School.          |
| 27/3/24             | Forest School                             | Year 4                    | Remember to bring wellies and coats if wet                              |
| 28/3/24             | Menu Change                               | ALL                       | Today will be Fridays Food choice<br>Fish Finger Friday but on Thursday |
| 28/3/24             | Last Day of Term 4                        | ALL                       | Non Uniform Day—£1 donations welcome                                    |
| 28/3/24             | PE                                        | Year 4, Year 5            | Please ensure your child is wearing their PE<br>kit to School           |
| 28/3/24             | Forest School                             | Year R                    | Remember to bring wellies and coats if we                               |