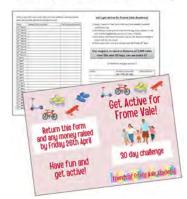

Look out for this booklet in your bookbags and join the 30 day challenge from 21st March - 19th April to Get Active for Frome Vale! (Don't forget to include your walk to school!)

Please see these documents on page 3 and 4 of this newsletter

## Look out for this booklet in your bookbags and join the 30 day challenge from 21<sup>st</sup> March – 19<sup>th</sup> April to Get Active for Frome Vale! (Don't forget to include your walk to school!)

| ute                                                                          | Mode(s) of transport    | Total distance (miles)                                                   |                | rd of how many miles you have w         | valked/ scooted/                                                                                               |   |
|------------------------------------------------------------------------------|-------------------------|--------------------------------------------------------------------------|----------------|-----------------------------------------|----------------------------------------------------------------------------------------------------------------|---|
| 1" March                                                                     |                         |                                                                          | cycled each    |                                         | and a second |   |
| 3 <sup>rd</sup> March                                                        |                         |                                                                          |                | including family and friends (e.g.      |                                                                                                                |   |
| 4 <sup>th</sup> March                                                        |                         |                                                                          | with 4 other   | r people that counts as 5 miles in      | total!)                                                                                                        |   |
| 5 <sup>th</sup> March                                                        |                         |                                                                          | 3) Ask friends | and family to sponsor you for the       | 30 day challenge to                                                                                            |   |
| 6" March                                                                     |                         |                                                                          | raise funds    | for the school                          |                                                                                                                |   |
| 7" March                                                                     |                         |                                                                          | 4) Return your | form and any money raised by Fi         | riday 26 <sup>th</sup> April                                                                                   |   |
| " March                                                                      |                         |                                                                          |                |                                         |                                                                                                                |   |
| March                                                                        |                         |                                                                          | (              |                                         | 12.000 11                                                                                                      |   |
| "March                                                                       |                         |                                                                          | Our target     | t is to reach a distance of             | of 2,000 miles                                                                                                 |   |
| "March                                                                       |                         |                                                                          | over t         | he next 30 days, can we                 | make it?                                                                                                       |   |
| April                                                                        |                         |                                                                          |                |                                         |                                                                                                                |   |
| April                                                                        |                         |                                                                          |                |                                         |                                                                                                                |   |
| April                                                                        |                         |                                                                          |                | C Have fun and get active!              | 0                                                                                                              |   |
| April                                                                        |                         |                                                                          |                |                                         |                                                                                                                |   |
| April                                                                        |                         |                                                                          | (A11-10-1      | Terra and constraints                   | Tetel official d                                                                                               |   |
| April                                                                        | -                       |                                                                          | Name           | Amount sponsored<br>(per mile/ per day) | Total collected                                                                                                |   |
| April                                                                        |                         |                                                                          |                | (per many per only)                     |                                                                                                                |   |
| April                                                                        |                         |                                                                          |                |                                         |                                                                                                                |   |
| April April                                                                  |                         |                                                                          |                |                                         |                                                                                                                | 1 |
| * April                                                                      |                         |                                                                          |                |                                         |                                                                                                                | 1 |
| " April                                                                      |                         |                                                                          |                |                                         | - A &                                                                                                          | 1 |
| April                                                                        |                         |                                                                          |                |                                         | O TOTAL                                                                                                        | 1 |
|                                                                              |                         |                                                                          |                |                                         | in For                                                                                                         | 1 |
| Apr<br>Apr                                                                   |                         |                                                                          |                | Get Act<br>From                         | cive for<br>e Vale!                                                                                            |   |
| <sup>6</sup> Αρι<br><sup>6</sup> Αρι<br><sup>6</sup> Αρι<br><sup>6</sup> Αρι | Returned and and bu Fri | rn this form<br>y money rais<br>day 26th Ap                              | sed<br>oril    | From                                    | e Vale!                                                                                                        |   |
| Apr<br>Apr                                                                   | and an<br>by Fri        | rn this form<br>y money rais<br>day 26th Ap<br>ave fun an<br>get active! | d              | From<br>30 da                           | vale!<br>y challenge                                                                                           |   |

Please return the form and the money raised to your class teacher—Please ensure the child's name is on the envelope, and the money is secure to avoid any losses. Thank you for your support.