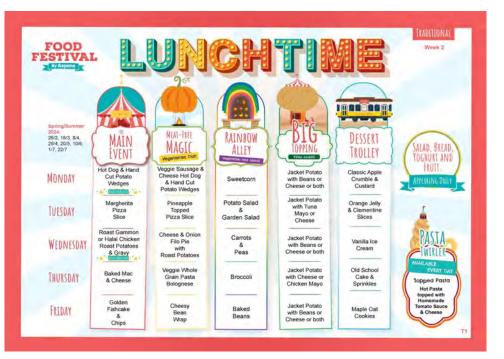

#### The Week Ahead and beyond Week 6 Term 4

| Event                 | Classes                                              | Date                              | What you need to do                                   |
|-----------------------|------------------------------------------------------|-----------------------------------|-------------------------------------------------------|
| Spelling Bee          | Year 1, Year 2,<br>Year 3, Year 4,<br>Year 5, Year 6 | Wednesday 27 March 2024           | Ensure child in school by 8.45am                      |
| Walk and Wonder       | Year R                                               | Wednesday 27 March 2024           | Ensure have coats , wellies, hat and gloves           |
| Last Day Term 4       | All                                                  | Thursday 28 March 2024            | Non Uniform Day                                       |
| Inset Day             | All                                                  | Monday 15 April 2024              | School closed to Pupils                               |
| First Day Term 5      | All                                                  | Tuesday 16 April 2024             | Ensure child in school by 8.45am                      |
| Caerleon Trip         | Year 5                                               | Thursday 18 April 2024            | Save the date. More information to follow             |
| Swimming Lessons      | Year 5                                               | Friday 19 April 2024              | Bring swimming costume and towel                      |
| Swimming Lessons      | Year 5                                               | Friday 26 April 2024              | Bring swimming costume and towel                      |
| Swimming Lessons      | Year 5                                               | Friday 3 May 2024                 | Bring swimming costume and towel                      |
| Bank Holiday          | All                                                  | Monday 6 May 2024                 | School Closed                                         |
| Swimming Lessons      | Year 5                                               | Friday 3 May 2024                 | Bring swimming costume and towel                      |
| The Matthew Trip      | Year 3                                               | Thursday 9 May 2024               | Save the date—More information to follow              |
| Pupil Voice Day       | All                                                  | Thursday 9 May 2024               | Ensure child in school by 8.45am                      |
| Swimming Lessons      | Year 5                                               | Friday 10 May 2024                | Bring swimming costume and towel                      |
| SATs Week             | Year 6                                               | Monday 13 to Thursday 16 May 2024 | Ensure child in school by <b>NO LATER</b> than 8.45am |
| Summer Census Day     | All                                                  | Thursday 16 May 2024              | Special Menu-TBC                                      |
| Swimming Lessons      | Year 5                                               | Friday 17 May 2024                | Bring swimming costume and towel                      |
| Fitness Week          | All                                                  | Monday 20 to Friday 24 May        | More information to follow—save the date              |
| Mojo Active Trip      | Year 3, Year 4,<br>Year 5                            | Thursday 23 May 2024              | More information to follow—save the date              |
| Gym Run Day           | Year 3, Year 4,<br>Year 5, Year 6                    | Friday 24 May 2024                | Child to wear PE kit today                            |
| Swimming Lessons      | Year 5                                               | Friday 24 May 2024                | Bring swimming costume and towel                      |
| Last Day Term 5       | All                                                  | Friday 24 May 2024                | Non Uniform Day                                       |
| First Day Term 6      | All                                                  | Monday 3 June 2024                | Ensure child in school by 8.45am                      |
| Noah's Ark Trip       | Year 1, Year 2                                       | Thursday 6 June 2024              | More Information to Follow                            |
| CLF Festival of Sport | Year 5, Year 6                                       | Friday 21 June 2024               | More Information to Follow                            |
| Walk and Wonder       | Year R                                               | Wednesday 26 June 2024            | Ensure have hat if sunny or coat if wet               |
| GymRun                | Year 1, Year 2,                                      | Friday 28 June 2024               | Ensure child is wearing PE kit to school              |
| Class Photo Day       | All                                                  | Tuesday 2 July 2024               | Save the date—more information to follow              |