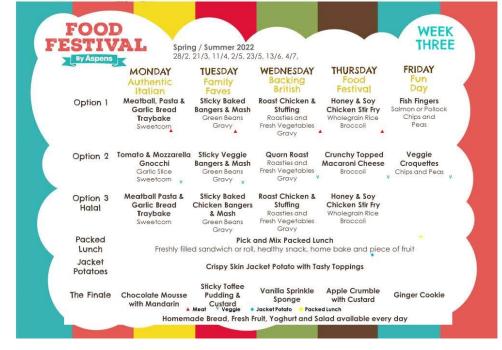

## The Week Ahead Week 4 of Term 6 page 1 of 3 Useful dates for your diary!

| Date                 | What is Happening                               | Which classes                             | What you need to do                                                                           |
|----------------------|-------------------------------------------------|-------------------------------------------|-----------------------------------------------------------------------------------------------|
| 27 June to 1<br>July | Week 2 of NEW Aspens<br>School Menu             | ALL                                       | Click <u>HERE</u> to see Menu -discuss with child<br>Please note there have been some changes |
| 27 June to 1<br>July | Fitness Week                                    | ALL                                       | Ensure PE Kit is in school all week                                                           |
| 27/6/22              | Family Choir                                    | ALL                                       | Families, come and enjoy a Monday singing session in our Main Hall 8.30am to 8.45am           |
| 27/6/22              | PE                                              | Year 1, Year 5, Year 6                    | Ensure PE Kit is in school                                                                    |
| 27/6/22              | After School Club<br>Forest School              | Booked children only                      | Bring warm coat, hat, wellies & gloves and collect at 4.45pm                                  |
| 28/6/22              | Parents Dance Class                             | ALL                                       | Join us for a dance class 9-10am. Click HERE<br>to tell us you are coming                     |
| 28/6/22              | PE                                              | Year 2                                    | Ensure PE Kit is in school                                                                    |
| 28/6/22              | Bristol Together<br>Championship                | 5 Invited children only                   | Ensure PE Kit and football boots are in school                                                |
| 28/6/22              | After School Club<br>Art                        | Booked children only                      | Ensure collect child at 4.30pm                                                                |
| 29/6/22              | PE                                              | Year 6                                    | Ensure PE kit is in school                                                                    |
| 30/6/22              | PE                                              | Year 1, Year 2, Year 3,<br>Year 4, Year 5 | Ensure PE kit is in school                                                                    |
| 30/6/22              | Love of Learning Books                          | Years 1 to 6                              | Ensure Red Love of Learning book is in school                                                 |
| 30/6/22              | After School Club<br>Future Stars<br>Choir Club | Booked children only                      | Ensure PE kit in school and you collect at<br>4.20pm                                          |
| 1/7/22               | Family Active Day                               | ALL                                       | Ensure you complete our form to tell us you are coming Click HERE                             |
| 1/7/22               | Forest School                                   | Year 6                                    | Bring warm coat, hat, wellies & gloves                                                        |
| 1/7/22               | PE                                              | Year 3, Year 4                            | Ensure PE kit is in school                                                                    |
| 1/7/22               | Love of Learning web<br>update                  | Year 1 to 6                               | Ensure log on to website                                                                      |
| 1/7/22               | Home read logs checked                          | Year 1 to 6                               | Ensure logs are updated and in school                                                         |
| 1/7/22               | Booster Swimming Lessons                        | Year 6                                    | Bring swimming costume and towel if you are invited                                           |