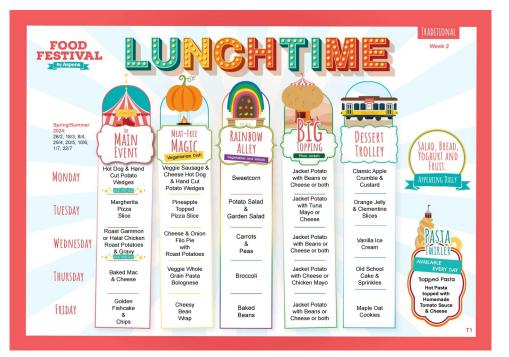

## The Week Ahead Week 1 of Term 6

| Date               | What is Happening                     | Which classes                     | What you need to do                                                                      |
|--------------------|---------------------------------------|-----------------------------------|------------------------------------------------------------------------------------------|
| 3 - 7 June<br>2024 | Week 1 Aspens School<br>Menu          | ALL                               | Click <mark>HERE</mark> to see Menu -discuss with<br>child                               |
| 3/6/24             | First Day Term 6                      | ALL                               | Ensure child is in school by 8.45am                                                      |
| 3/6/24             | PE                                    | Year 6                            | Please ensure your child is wearing their PE<br>kit to School                            |
| 3/6/24             | Piano Lessons                         | Booked Children Only              | Ensure child in school for 8.45am                                                        |
| 3/6/24             | Love of Learning After<br>School Club | Booked Children Only              | Starts 10/6/24                                                                           |
| 4/6/24             | Guitar Lessons                        | Booked Children Only              | Ensure child in school for 8.45am                                                        |
| 4/6/24             | PE                                    | Year 2, Year 5,                   | Please ensure your child is wearing their PE<br>kit to School                            |
| 5/6/24             | PE                                    | Year 1, Year 3, Year<br>4         | Please ensure your child is wearing their PE<br>kit to School.                           |
| 5/6/24             | Forest School                         | Year 6                            | Ensure wellies, coats, hats for outdoor<br>activity (depending on weather)               |
| 5/6/24             | Basketball After School<br>Club       | Booked Children Only              | Ensure you collect child at 4.30pm                                                       |
| 6/6/24             | Noah's Ark Zoo Farm Trip              | Year 1, Year 2                    | Ensure child wearing school uniform and has suitable clothing for the weather conditions |
| 6/6/24             | PE                                    | Year 4, Year 5                    | Please ensure your child is wearing their PE<br>kit to School                            |
| 6/6/24             | Football After School Club            | Booked Children Only              | Ensure you collect child at 4.30pm                                                       |
| 6/6/24             | MAD Science After School<br>Club      | Booked Children Only              | Ensure you collect your child at 4.30pm                                                  |
| 7/6/24             | PE                                    | Year R, Year 1, Year 2,<br>Year 3 | Please ensure your child is wearing their PE<br>kit to School.                           |