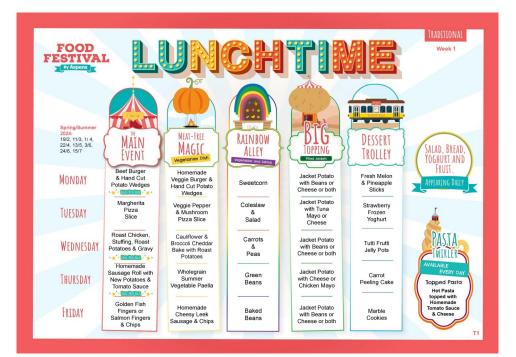

## The Week Ahead Week 1 of Term 6

| Date               | What is Happening                     | Which classes                     | What you need to do                                                                      |
|--------------------|---------------------------------------|-----------------------------------|------------------------------------------------------------------------------------------|
| 3 - 7 June<br>2024 | Week 1 Aspens School<br>Menu          | ALL                               | Click <mark>HERE</mark> to see Menu -discuss with<br>child                               |
| 3/6/24             | First Day Term 6                      | ALL                               | Ensure child is in school by 8.45am                                                      |
| 3/6/24             | PE                                    | Year 6                            | Please ensure your child is wearing their PE<br>kit to School                            |
| 3/6/24             | Piano Lessons                         | Booked Children Only              | Ensure child in school for 8.45am                                                        |
| 3/6/24             | Love of Learning After<br>School Club | Booked Children Only              | Starts 10/6/24                                                                           |
| 4/6/24             | Guitar Lessons                        | Booked Children Only              | Ensure child in school for 8.45am                                                        |
| 4/6/24             | PE                                    | Year 2, Year 5,                   | Please ensure your child is wearing their PE<br>kit to School                            |
| 5/6/24             | PE                                    | Year 1, Year 3, Year<br>4         | Please ensure your child is wearing their PE<br>kit to School.                           |
| 5/6/24             | Forest School                         | Year 6                            | Ensure wellies, coats, hats for outdoor<br>activity (depending on weather)               |
| 5/6/24             | Basketball After School<br>Club       | Booked Children Only              | Ensure you collect child at 4.30pm                                                       |
| 6/6/24             | Noah's Ark Zoo Farm Trip              | Year 1, Year 2                    | Ensure child wearing school uniform and has suitable clothing for the weather conditions |
| 6/6/24             | PE                                    | Year 4, Year 5                    | Please ensure your child is wearing their PE<br>kit to School                            |
| 6/6/24             | Football After School Club            | Booked Children Only              | Ensure you collect child at 4.30pm                                                       |
| 6/6/24             | MAD Science After School<br>Club      | Booked Children Only              | Ensure you collect your child at 4.30pm                                                  |
| 7/6/24             | PE                                    | Year R, Year 1, Year 2,<br>Year 3 | Please ensure your child is wearing their PE<br>kit to School.                           |