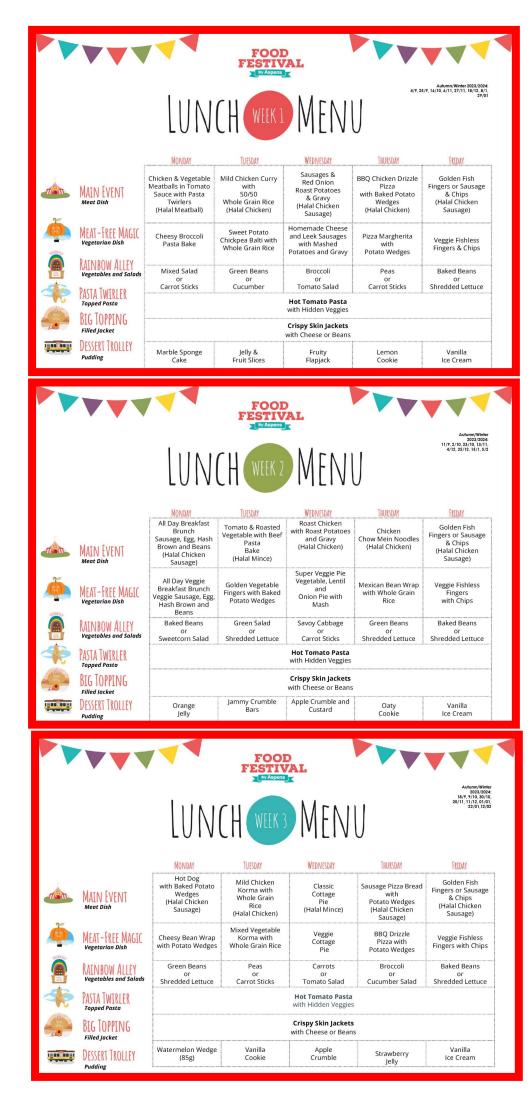

## The Week Ahead Week 5 of Term 3

| Date                 | What is Happening                | Which classes                             | What you need to do                                                                           |
|----------------------|----------------------------------|-------------------------------------------|-----------------------------------------------------------------------------------------------|
| 29 Jan—2 Feb<br>2024 | Week 1 Aspens School<br>Menu     | ALL                                       | Click <mark>HERE</mark> to see Menu -discuss with<br>child                                    |
| 29/1/24              | PE                               | Year 6                                    | Please ensure your child is wearing their PE<br>kit to School                                 |
| 29/1/24              | Lego Club                        | Booked Children Only                      | Remember to collect child at 4.30pm                                                           |
| 29/1/24              | Love of Learning Club            | Booked Children Only                      | Remember to collect child at 4.15pm                                                           |
| 30/1/24              | PE                               | Year 2                                    | Please ensure your child is wearing their PE<br>kit to School                                 |
| 31/1/24              | PE                               | Year 1, Year 3, Year<br>4, Year 5, Year 6 | Please ensure your child is wearing their PE<br>kit to School.                                |
| 31/1/24              | Forest School                    | Year 3                                    | Remember to bring wellies and coats if wet                                                    |
| 1/2/24               | PE                               | Year 4                                    | Please ensure your child is wearing their PE<br>kit to School                                 |
| 1/2/24               | Forest School                    | Year R                                    | Remember to bring wellies and coats if wet                                                    |
| 1/2/24               | Archery Club                     | Booked Children Only                      | Cancelled—we are very sorry                                                                   |
| 2/2/24               | Rags to Riches Collection<br>Day | All                                       | Ensure Rags to Riches donations in school by<br>9am today                                     |
| 2/2/24               | NCMP and Vision Screening        | Year R                                    | Ensure child in school by 8.45am<br>Opt out letters available—please email<br>info@fva.clf.uk |
| 2/2/24               | Swimming Lesson                  | Year 5                                    | Remember to bring swimming costume and towel.                                                 |
| 2/2/24               | PE                               | Year R, Year 1, Year 2                    | Please ensure you child is wearing their PE kit<br>to School.                                 |

# 2023 2024 Autumn Menu Available from 5 September 2023

2023 September 2023 2024 Autumn Menu വ from Available