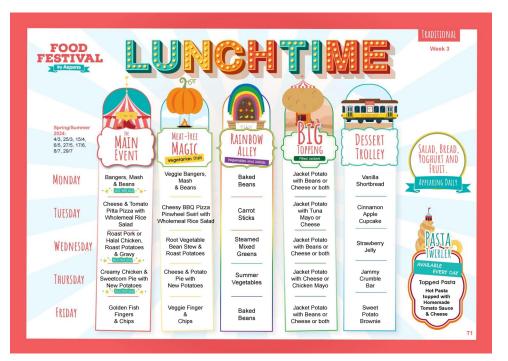

ds and family in return for some money to fill up their empty raisin box. Everyone will receive a box of raisins during week commencing 5<sup>th</sup> February.

Please return your raisin box to your class teacher by Wednesday 21<sup>st</sup> February. Please don't forget to write your class name on your box as the class who raises the most wins a prize. Please don't worry about how much goes into the box, every little helps no matter how big or small. Good luck!



# Tuesday 06<sup>th</sup> of February Chinese New Year

NOODLE DAY!

# CHICKEN NOODLES VEG NOODLES HALAL CHICKEN NOODLES (Tomato Pasta & Jacket Potato also available)



Followed by CHOCOLATE CHIP FORTUNE COOKIE



# 2023 2024 Autumn Menu Available from 5 September 2023

2023 September 2023 2024 Autumn Menu വ from Available







# **NEW MENU** 2023 2024 Spring Menu Available from 19 February 2024