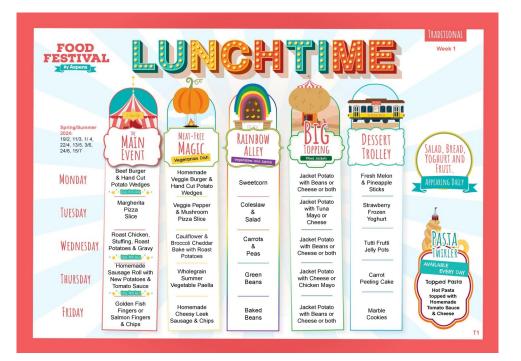

## The Week Ahead Week 5 of Term 3

| Date                 | What is Happening                | Which classes                             | What you need to do                                                                           |
|----------------------|----------------------------------|-------------------------------------------|-----------------------------------------------------------------------------------------------|
| 29 Jan—2 Feb<br>2024 | Week 1 Aspens School<br>Menu     | ALL                                       | Click <mark>HERE</mark> to see Menu -discuss with<br>child                                    |
| 29/1/24              | PE                               | Year 6                                    | Please ensure your child is wearing their PE<br>kit to School                                 |
| 29/1/24              | Lego Club                        | Booked Children Only                      | Remember to collect child at 4.30pm                                                           |
| 29/1/24              | Love of Learning Club            | Booked Children Only                      | Remember to collect child at 4.15pm                                                           |
| 30/1/24              | PE                               | Year 2                                    | Please ensure your child is wearing their PE<br>kit to School                                 |
| 31/1/24              | PE                               | Year 1, Year 3, Year<br>4, Year 5, Year 6 | Please ensure your child is wearing their PE<br>kit to School.                                |
| 31/1/24              | Forest School                    | Year 3                                    | Remember to bring wellies and coats if wet                                                    |
| 1/2/24               | PE                               | Year 4                                    | Please ensure your child is wearing their PE<br>kit to School                                 |
| 1/2/24               | Forest School                    | Year R                                    | Remember to bring wellies and coats if wet                                                    |
| 1/2/24               | Archery Club                     | Booked Children Only                      | Cancelled—we are very sorry                                                                   |
| 2/2/24               | Rags to Riches Collection<br>Day | All                                       | Ensure Rags to Riches donations in school by<br>9am today                                     |
| 2/2/24               | NCMP and Vision Screening        | Year R                                    | Ensure child in school by 8.45am<br>Opt out letters available—please email<br>info@fva.clf.uk |
| 2/2/24               | Swimming Lesson                  | Year 5                                    | Remember to bring swimming costume and towel.                                                 |
| 2/2/24               | PE                               | Year R, Year 1, Year 2                    | Please ensure you child is wearing their PE kit<br>to School.                                 |