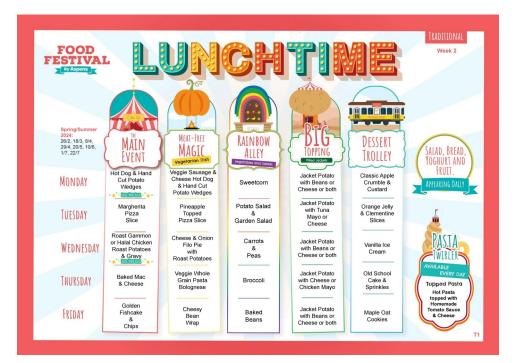

ends and family in return for some money to fill up their empty raisin box. Everyone will receive a box of raisins during week commencing 5<sup>th</sup> February.

Please return your raisin box to your class teacher by Wednesday 21<sup>st</sup> February. Please don't forget to write your class name on your box as the class who raises the most wins a prize. Please don't worry about how much goes into the box, every little helps no matter how big or small. Good luck!



# Tuesday 06<sup>th</sup> of February Chinese New Year

NOODLE DAY!

# CHICKEN NOODLES VEG NOODLES HALAL CHICKEN NOODLES (Tomato Pasta & Jacket Potato also available)



Followed by CHOCOLATE CHIP FORTUNE COOKIE



# 2023 2024 Autumn Menu Available from 5 September 2023

2023 September 2023 2024 Autumn Menu വ from Available







# **NEW MENU** 2023 2024 Spring Menu Available from 19 February 2024