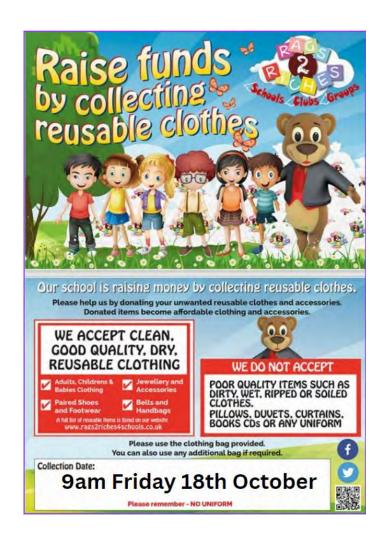

## Having a sort out ready for the Winter?

Bring your clean, good quality used clothing, bags, shoes and accessories into school by 9am on Friday 18 October.

Help us raise money by donating any unwanted clothing to the school.

Rags 2 Riches will collect all donations later on the 18 October 2024 and will pay Frome Vale Academy for the weight of the clothing donated.

It's a win, win!!