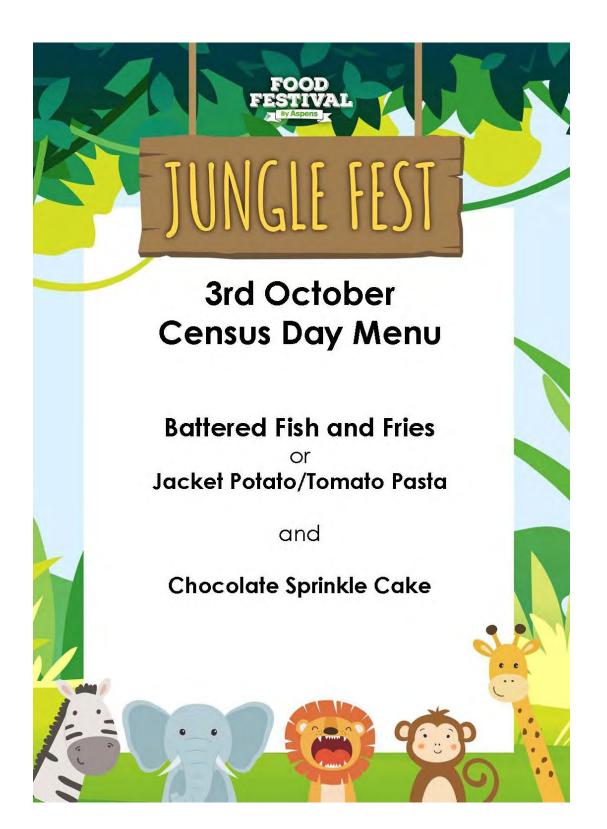

### Thursday 3 October—Menu Change

On Thursday 3 October 2024 we have the first of our school census days.

The importance of this day cannot be underestimated.

The DfE provide our school with funding based on how many children are in school and how many children eat school lunches.

Please help us by enabling your child to be in school at 8.45am and encouraging your child to eat a school lunch on this day.

Lunch is free for all children in year groups: Reception, Year 1 and Year 2 and those that qualify for free school meals.

Lunch for all other children costs £2.40 per child.