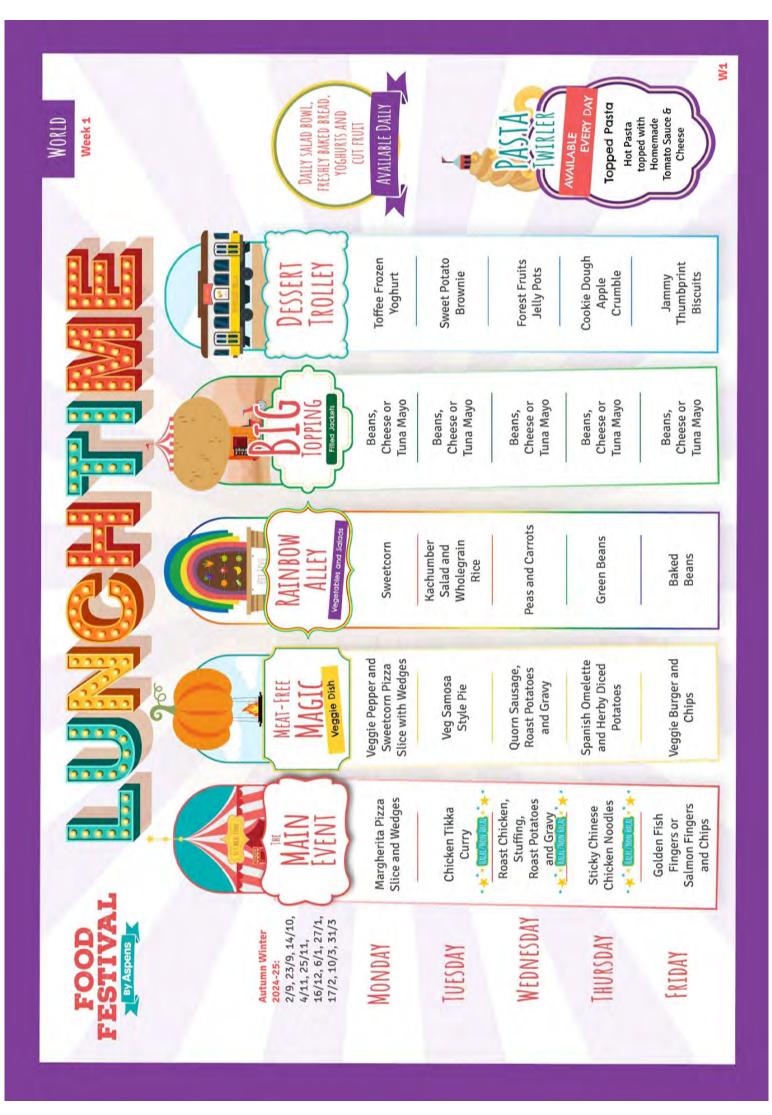

### The Week Ahead Week 2 of Term 4

| Date                | What is Happening                              | Which classes                     | What you need to do                                                        |
|---------------------|------------------------------------------------|-----------------------------------|----------------------------------------------------------------------------|
| 3/3/25 to<br>7/3/25 | Week 3 Aspens School<br>Menu                   | ALL                               | Click HERE to see Menu -discuss with child                                 |
| 3/3/25 to<br>7/3/25 | World Book Week                                | ALL                               | Various fun activities all week<br>Ensure child in school for 8.45am       |
| 3/3/25              | PE                                             | Year R, Year 1, Year 4            | Please ensure your child is wearing their PE<br>kit to School              |
| 3/3/25              | Choir After School Club                        | Booked Children Only              | Remember to collect your child at 4.30pm                                   |
| 3/3/25              | Art and Crafting After                         | Booked Children Only              | Remember to collect your child at 4.20pm                                   |
| 3/3/25              | Dance After School                             | Booked Children Only              | Remember to collect your child at 4.30pm                                   |
| 4/3/25              | Guitar Lessons                                 | Booked Children Only              | Ensure child in school for 8.45am                                          |
| 4/3/25              | PE                                             | Year 1, Year 2                    | Please ensure your child is wearing their PE<br>kit to School              |
| 4/3/25              | Taekwondo After<br>School Club                 | Booked Children Only              | Remember to collect your child at 4.20pm                                   |
| 4/3/25              | Basketball After School<br>Club                | Booked Children Only              | Remember to collect your child at 4.30pm                                   |
| 5/3/25              | Bristol City Women's<br>Football Club Assembly | ALL                               | Ensure child in school for 8.45am                                          |
| 5/3/25              | Piano Lessons                                  | Booked Children Only              | Ensure child in school for 8.45am                                          |
| 5/3/25              | Forest School                                  | Year R, Year 4                    | Please ensure child has weather appropriate<br>warm outer wear and wellies |
| 5/3/25              | PE                                             | Year 6                            | Please ensure your child is wearing their<br>PE kit to School              |
| 6/3/25              | World Book Day                                 | ALL                               | Dress as your favourite book character<br>(if you want to)                 |
| 6/3/25              | World Book Day Menu                            | ALL                               | Click HERE for your special menu                                           |
| 6/3/25              | Swimming Lessons                               | Year 5, Year 6                    | Please ensure child has swimming kit and<br>towel                          |
| 6/3/25              | PE                                             | Year 3                            | Please ensure your child is wearing their PE<br>kit to School              |
| 6/3/25              | MF Dance Club                                  | Booked Children Only              | Book Free Trial HERE                                                       |
| 7/3/25              | Girls Football Lunch<br>Time Event             | Year 3, Year 4,<br>Year 5, Year 6 | Ensure child in school for 8.45am                                          |
| 7/3/25              | PE                                             | Year 2, Year 3, Year 5            | Please ensure your child is wearing their PE<br>kit to School              |
| 9/3/25              | Little Kickers                                 | Children under 5                  | The new football club (ages 1.5 to 5 years)<br>Click HERE                  |