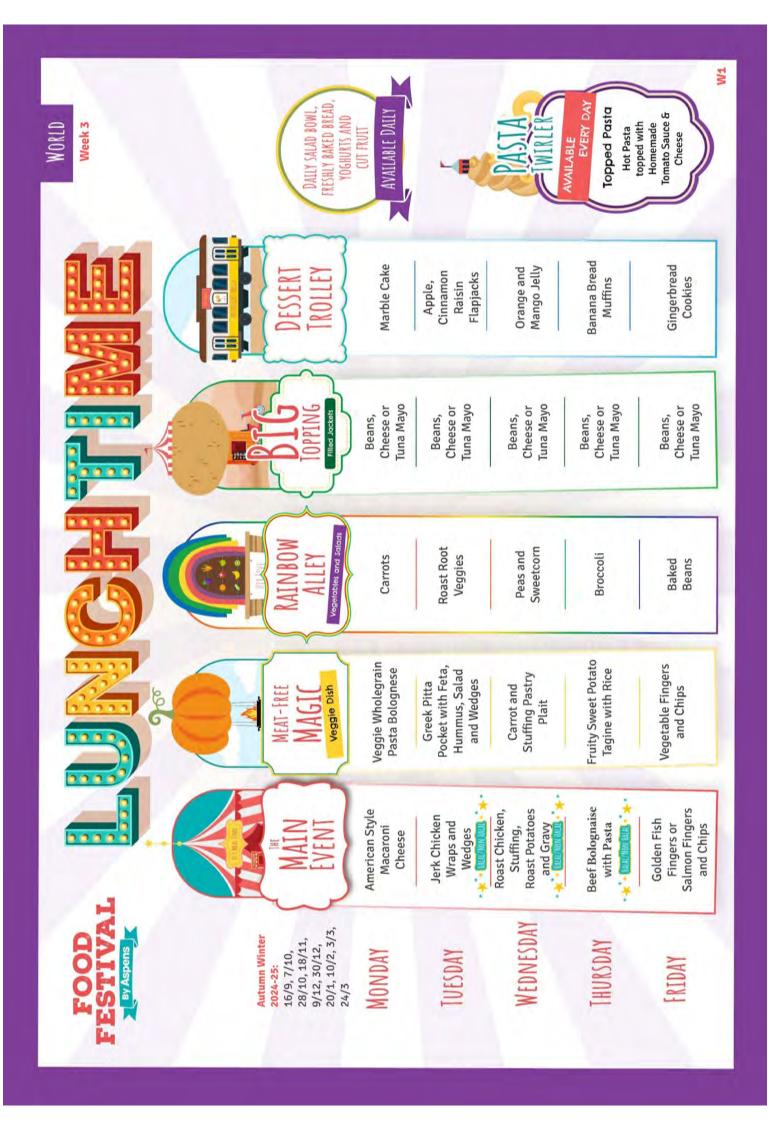

### The Week Ahead Week 2 of Term 4

| Date                | What is Happening                              | Which classes                     | What you need to do                                                        |
|---------------------|------------------------------------------------|-----------------------------------|----------------------------------------------------------------------------|
| 3/3/25 to<br>7/3/25 | Week 3 Aspens School<br>Menu                   | ALL                               | Click HERE to see Menu -discuss with child                                 |
| 3/3/25 to<br>7/3/25 | World Book Week                                | ALL                               | Various fun activities all week<br>Ensure child in school for 8.45am       |
| 3/3/25              | PE                                             | Year R, Year 1, Year 4            | Please ensure your child is wearing their PE<br>kit to School              |
| 3/3/25              | Choir After School Club                        | Booked Children Only              | Remember to collect your child at 4.30pm                                   |
| 3/3/25              | Art and Crafting After                         | Booked Children Only              | Remember to collect your child at 4.20pm                                   |
| 3/3/25              | Dance After School                             | Booked Children Only              | Remember to collect your child at 4.30pm                                   |
| 4/3/25              | Guitar Lessons                                 | Booked Children Only              | Ensure child in school for 8.45am                                          |
| 4/3/25              | PE                                             | Year 1, Year 2                    | Please ensure your child is wearing their PE<br>kit to School              |
| 4/3/25              | Taekwondo After<br>School Club                 | Booked Children Only              | Remember to collect your child at 4.20pm                                   |
| 4/3/25              | Basketball After School<br>Club                | Booked Children Only              | Remember to collect your child at 4.30pm                                   |
| 5/3/25              | Bristol City Women's<br>Football Club Assembly | ALL                               | Ensure child in school for 8.45am                                          |
| 5/3/25              | Piano Lessons                                  | Booked Children Only              | Ensure child in school for 8.45am                                          |
| 5/3/25              | Forest School                                  | Year R, Year 4                    | Please ensure child has weather appropriate<br>warm outer wear and wellies |
| 5/3/25              | PE                                             | Year 6                            | Please ensure your child is wearing their<br>PE kit to School              |
| 6/3/25              | World Book Day                                 | ALL                               | Dress as your favourite book character<br>(if you want to)                 |
| 6/3/25              | World Book Day Menu                            | ALL                               | Click HERE for your special menu                                           |
| 6/3/25              | Swimming Lessons                               | Year 5, Year 6                    | Please ensure child has swimming kit and<br>towel                          |
| 6/3/25              | PE                                             | Year 3                            | Please ensure your child is wearing their PE<br>kit to School              |
| 6/3/25              | MF Dance Club                                  | Booked Children Only              | Book Free Trial HERE                                                       |
| 7/3/25              | Girls Football Lunch<br>Time Event             | Year 3, Year 4,<br>Year 5, Year 6 | Ensure child in school for 8.45am                                          |
| 7/3/25              | PE                                             | Year 2, Year 3, Year 5            | Please ensure your child is wearing their PE<br>kit to School              |
| 9/3/25              | Little Kickers                                 | Children under 5                  | The new football club (ages 1.5 to 5 years)<br>Click HERE                  |

#### The Week Ahead and bevond Week 2 Term 4

| Event                                             | Classes                           | Date                                      | What you need to do                                                                                |
|---------------------------------------------------|-----------------------------------|-------------------------------------------|----------------------------------------------------------------------------------------------------|
| World Book Week                                   | All                               | Monday 3 to Friday 7 March<br>2025        | Save the date—more information to follow                                                           |
| Women's Bristol City<br>Football Club Visit       | Year 3, Year 4,<br>Year 5, Year 6 | Wednesday 5 March 2025                    | Ensure child in school by 8.45am                                                                   |
| World Book Day                                    | All                               | Thursday 6 March 2025                     | Dress as your favourite book character                                                             |
| Swimming Lessons                                  | Year 5, Year 6                    | Thursday 6 March 2025                     | Ensure child brings swimming kit                                                                   |
| Girls Football Event                              | ТВС                               | Friday 7 March 2025                       | Culmination of a week long event. Ensure child in school for 8.45am                                |
| Chew Valley Farm Trip                             | Year 1                            | Tuesday 11 March 2025                     | Please give your consent on MCAS HERE                                                              |
| Open Door                                         | All                               | Thursday 13 March 2025                    | See children's books 8.30am to 8.50am                                                              |
| Swimming Lessons                                  | Year 5, Year 6                    | Thursday 13 March 2025                    | Ensure child brings swimming kit                                                                   |
| My Bank Pupil Financial<br>Sessions               | Year 3, Year 4,<br>Year 5, Year 6 | Tuesday 18 March 2025                     | Ensure child in school by 8.45am                                                                   |
| Weight & Height<br>Measurement and Vision<br>test | Year R                            | Thursday 20 March 2025                    | Opt out of the checks if you do not want your child to be part of these checks.                    |
| Swimming Lessons                                  | Year 5, Year 6                    | Thursday 20 March 2025                    | Ensure child brings swimming kit                                                                   |
| Parents Meetings                                  | All                               | Tuesday 25 and Wednesday 26<br>March 2025 | Save the dates—more information to follow. This date has been updated.                             |
| BMX Taster Session                                | Year 4, Year 5,<br>Year 6         | Thursday 27 March 2025                    | Save the dates—more information to follow                                                          |
| PTA Spring Craft Event                            | All                               | Thursday 27 March 2025                    | Save the dates—more information to follow                                                          |
| Swimming Lessons                                  | Year 5, Year 6                    | Thursday 27 March 2025                    | Ensure child brings swimming kit                                                                   |
| Swimming Lessons                                  | Year 5, Year 6                    | Thursday 3 April 2025                     | Ensure child brings swimming kit                                                                   |
| Last Day Term 4                                   | All                               | Friday 4 April 2025                       | Non Uniform Day—£1 donation if you can<br>No sliders, crocs or flip flops please                   |
| First Day Term 5                                  | All                               | Tuesday 22 April 2025                     | Ensure child in school by 8.45am                                                                   |
| My Bank Finance Session                           | Year 3, Year 4,<br>Year 5, Year 6 | Tuesday 29 April 2025                     | Ensure child in school by 8.45am                                                                   |
| Music Day                                         | All                               | Friday 2 May 2025                         | Ensure child in school by 8.45am                                                                   |
| Bank Holiday                                      | All                               | Monday 5 May 2025                         | School Closed to all                                                                               |
| Back to school                                    | All                               | Tuesday 6 May 2025                        | Ensure child in school by 8.45am                                                                   |
| Open Door                                         | All                               | Thursday 8 May 2025                       | See children's books 8.30am to 8.50am                                                              |
| RE Day                                            | All                               | Friday 9 May 2025                         | Ensure child in school by 8.45am                                                                   |
| SATS Week                                         | Year 6                            | Monday 12 May -Thursday 15<br>May 2025    | Ensure child in school by 8.45am at the latest.<br>Free breakfast will be available from 8am daily |