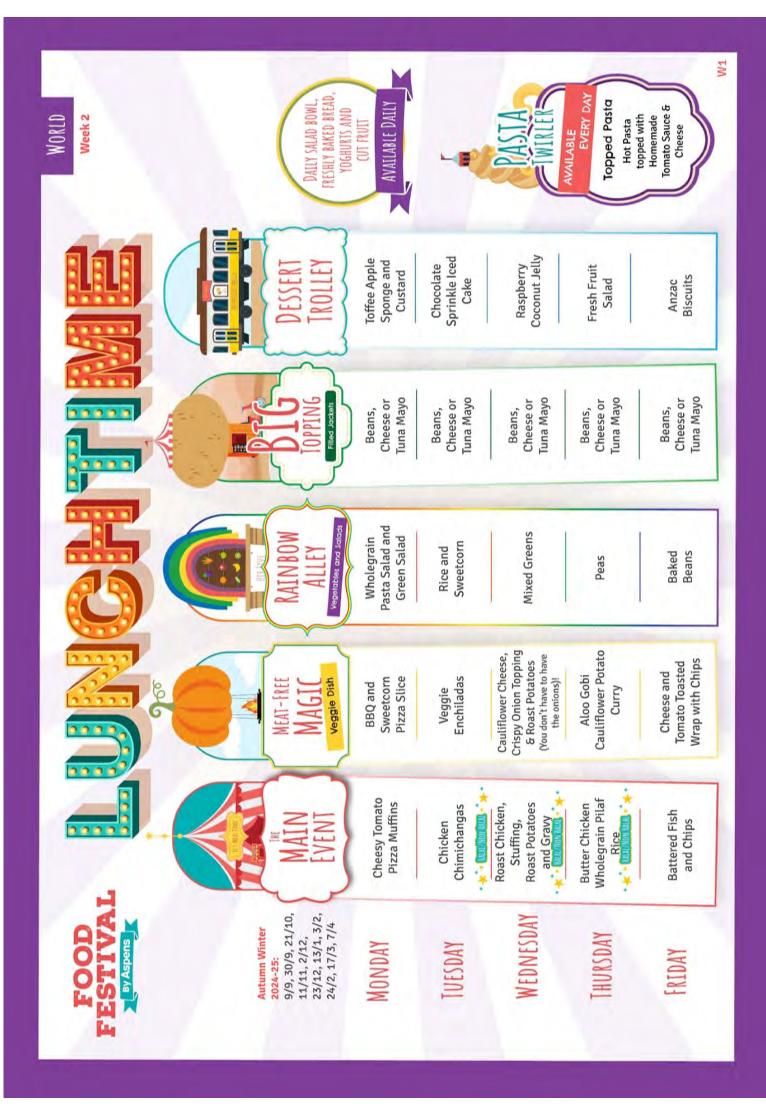

### The Week Ahead Week 2 of Term 4

| Date                | What is Happening                              | Which classes                     | What you need to do                                                        |
|---------------------|------------------------------------------------|-----------------------------------|----------------------------------------------------------------------------|
| 3/3/25 to<br>7/3/25 | Week 3 Aspens School<br>Menu                   | ALL                               | Click HERE to see Menu -discuss with child                                 |
| 3/3/25 to<br>7/3/25 | World Book Week                                | ALL                               | Various fun activities all week<br>Ensure child in school for 8.45am       |
| 3/3/25              | PE                                             | Year R, Year 1, Year 4            | Please ensure your child is wearing their PE<br>kit to School              |
| 3/3/25              | Choir After School Club                        | Booked Children Only              | Remember to collect your child at 4.30pm                                   |
| 3/3/25              | Art and Crafting After                         | Booked Children Only              | Remember to collect your child at 4.20pm                                   |
| 3/3/25              | Dance After School                             | Booked Children Only              | Remember to collect your child at 4.30pm                                   |
| 4/3/25              | Guitar Lessons                                 | Booked Children Only              | Ensure child in school for 8.45am                                          |
| 4/3/25              | PE                                             | Year 1, Year 2                    | Please ensure your child is wearing their PE<br>kit to School              |
| 4/3/25              | Taekwondo After<br>School Club                 | Booked Children Only              | Remember to collect your child at 4.20pm                                   |
| 4/3/25              | Basketball After School<br>Club                | Booked Children Only              | Remember to collect your child at 4.30pm                                   |
| 5/3/25              | Bristol City Women's<br>Football Club Assembly | ALL                               | Ensure child in school for 8.45am                                          |
| 5/3/25              | Piano Lessons                                  | Booked Children Only              | Ensure child in school for 8.45am                                          |
| 5/3/25              | Forest School                                  | Year R, Year 4                    | Please ensure child has weather appropriate<br>warm outer wear and wellies |
| 5/3/25              | PE                                             | Year 6                            | Please ensure your child is wearing their<br>PE kit to School              |
| 6/3/25              | World Book Day                                 | ALL                               | Dress as your favourite book character<br>(if you want to)                 |
| 6/3/25              | World Book Day Menu                            | ALL                               | Click HERE for your special menu                                           |
| 6/3/25              | Swimming Lessons                               | Year 5, Year 6                    | Please ensure child has swimming kit and<br>towel                          |
| 6/3/25              | PE                                             | Year 3                            | Please ensure your child is wearing their PE<br>kit to School              |
| 6/3/25              | MF Dance Club                                  | Booked Children Only              | Book Free Trial HERE                                                       |
| 7/3/25              | Girls Football Lunch<br>Time Event             | Year 3, Year 4,<br>Year 5, Year 6 | Ensure child in school for 8.45am                                          |
| 7/3/25              | PE                                             | Year 2, Year 3, Year 5            | Please ensure your child is wearing their PE<br>kit to School              |
| 9/3/25              | Little Kickers                                 | Children under 5                  | The new football club (ages 1.5 to 5 years)<br>Click HERE                  |