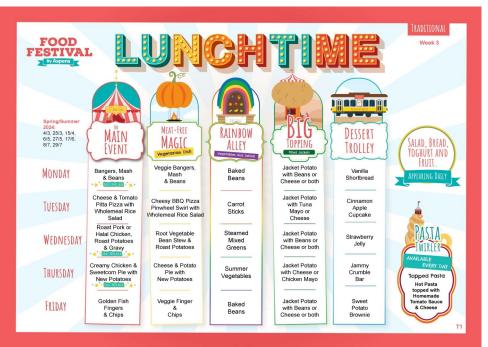

day 12 December 2024                  | Opportunity to look around the school for parents<br>of children who will be starting school in<br>September 2025 |
| Last Day Term 2                         | All                             | Friday 20 December 2024                    | Non Uniform Day—£1 donation if you can                                                                            |
| First Day Term 3                        | All                             | Tuesday 7 January 2025                     | All children in school for 8.45am                                                                                 |



### Children's Afternoon Tea with Mrs D in honour of

### Mrs Dawson

Monday 22 July Menu Change

Please complete the form HERE









### Go With The Flow







# **NEW MENU** 2023 2024 Spring Menu Available from 19 February 2024