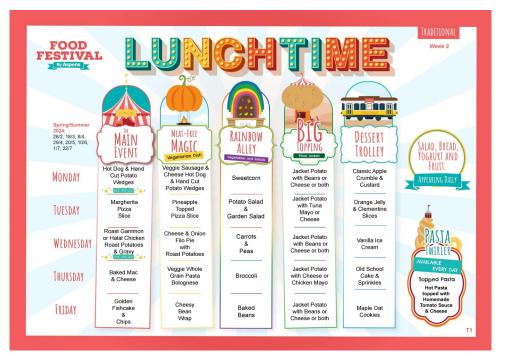

rsday 12 December 2024                  | Opportunity to look around the school for parents<br>of children who will be starting school in<br>September 2025 |
| Last Day Term 2                         | All                             | Friday 20 December 2024                    | Non Uniform Day—£1 donation if you can                                                                            |
| First Day Term 3                        | All                             | Tuesday 7 January 2025                     | All children in school for 8.45am                                                                                 |



### Children's Afternoon Tea with Mrs D in honour of

### Mrs Dawson

Monday 22 July Menu Change

Please complete the form HERE









### Go With The Flow







# **NEW MENU** 2023 2024 Spring Menu Available from 19 February 2024