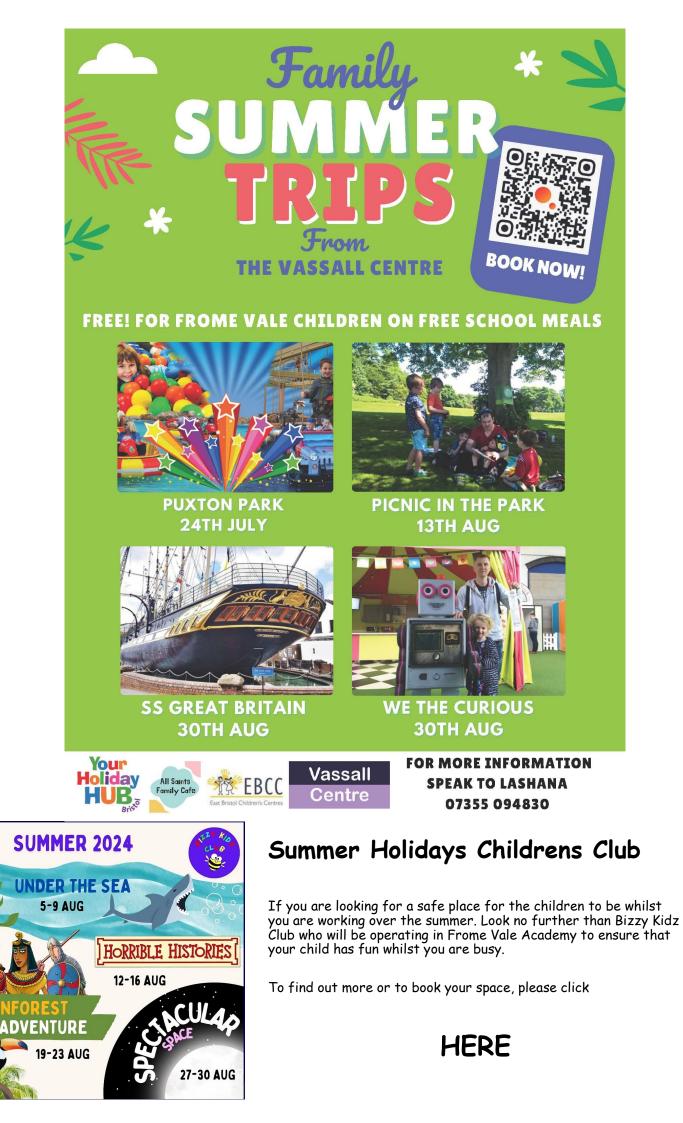

| Thursday 12 December 2024                  | Opportunity to look around the school for parents<br>of children who will be starting school in<br>September 2025 |
| Last Day Term 2                         | All                             | Friday 20 December 2024                    | Non Uniform Day—£1 donation if you can                                                                            |
| First Day Term 3                        | All                             | Tuesday 7 January 2025                     | All children in school for 8.45am                                                                                 |



### Children's Afternoon Tea with Mrs D in honour of

### Mrs Dawson

Monday 22 July Menu Change

Please complete the form HERE









### Go With The Flow







# **NEW MENU** 2023 2024 Spring Menu Available from 19 February 2024