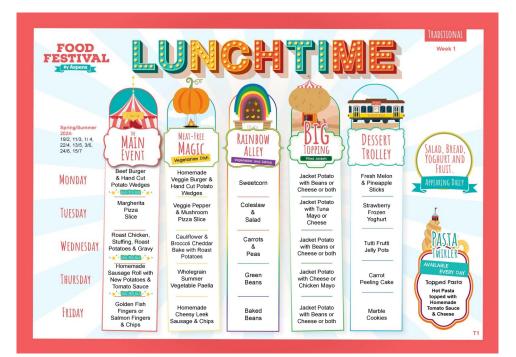

hursday 12 December 2024                  | Opportunity to look around the school for parents<br>of children who will be starting school in<br>September 2025 |
| Last Day Term 2                         | All                             | Friday 20 December 2024                    | Non Uniform Day—£1 donation if you can                                                                            |
| First Day Term 3                        | All                             | Tuesday 7 January 2025                     | All children in school for 8.45am                                                                                 |



### Children's Afternoon Tea with Mrs D in honour of

### Mrs Dawson

Monday 22 July Menu Change

Please complete the form HERE









### Go With The Flow







# **NEW MENU** 2023 2024 Spring Menu Available from 19 February 2024