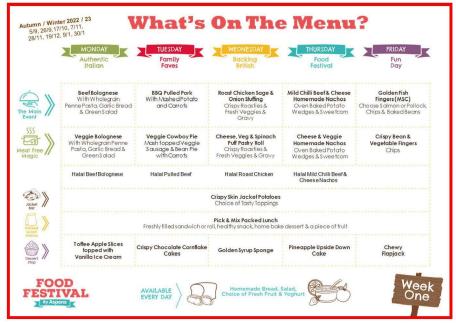

# The Week Ahead Week 2 of Term 1 page 1 of 3 Useful dates for your diary!

| Date             | What is Happening                   | Which classes          | What you need to do                                                                 |
|------------------|-------------------------------------|------------------------|-------------------------------------------------------------------------------------|
| 12 to 16 Sept 22 | Week 2 of NEW Aspens<br>School Menu | ALL                    | Click HERE to see Menu -discuss with child                                          |
| 12/9/22          | Reception Class AM and lunch        | Year R                 | Remember to collect your child at 1.30pm                                            |
| 12/9/22          | PE                                  | Year 2, Year 3         | Ensure PE kit is in school                                                          |
| 12/9/22          | Family Choir                        | ALL                    | Families, come and enjoy a Monday singing session in our Main Hall 8.30am to 8.45am |
| 12/9/22          | Forest School After School<br>Club  | Booked Children        | Remember to bring wellies, coats and collect child at 4.45pm                        |
| 13/9/22          | PE                                  | Year 1, Year 4         | Ensure PE kit is in school                                                          |
| 13/9/22          | Yoga After School Club              | Booked Children        | Remember PE kit and collect child at 4.30pm                                         |
| 14/9/22          | PE                                  | Year 5, Year 6         | Ensure PE kit is in school                                                          |
| 15/9/22          | PE                                  | Year 1, Year 4, Year 5 | Ensure PE kit is in school                                                          |
| 16/9/22          | PE                                  | Year 2, Year 3, Year 6 | Ensure PE kit is in school                                                          |
| 16/9/22          | Forest School                       | Year 1                 | Please ensure coats, wellies, gloves are in school                                  |