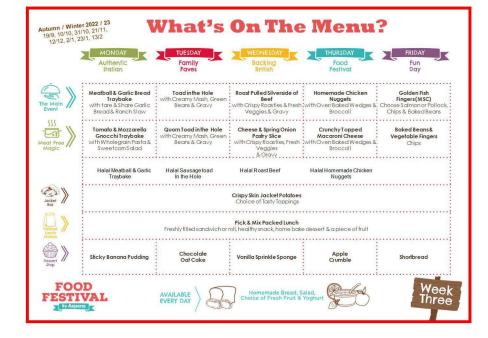

# The Week Ahead Week 2 of Term 1 page 1 of 3 Useful dates for your diary!

| Date             | What is Happening                   | Which classes          | What you need to do                                                                 |
|------------------|-------------------------------------|------------------------|-------------------------------------------------------------------------------------|
| 12 to 16 Sept 22 | Week 2 of NEW Aspens<br>School Menu | ALL                    | Click HERE to see Menu -discuss with child                                          |
| 12/9/22          | Reception Class AM and lunch        | Year R                 | Remember to collect your child at 1.30pm                                            |
| 12/9/22          | PE                                  | Year 2, Year 3         | Ensure PE kit is in school                                                          |
| 12/9/22          | Family Choir                        | ALL                    | Families, come and enjoy a Monday singing session in our Main Hall 8.30am to 8.45am |
| 12/9/22          | Forest School After School<br>Club  | Booked Children        | Remember to bring wellies, coats and collect child at 4.45pm                        |
| 13/9/22          | PE                                  | Year 1, Year 4         | Ensure PE kit is in school                                                          |
| 13/9/22          | Yoga After School Club              | Booked Children        | Remember PE kit and collect child at 4.30pm                                         |
| 14/9/22          | PE                                  | Year 5, Year 6         | Ensure PE kit is in school                                                          |
| 15/9/22          | PE                                  | Year 1, Year 4, Year 5 | Ensure PE kit is in school                                                          |
| 16/9/22          | PE                                  | Year 2, Year 3, Year 6 | Ensure PE kit is in school                                                          |
| 16/9/22          | Forest School                       | Year 1                 | Please ensure coats, wellies, gloves are in school                                  |